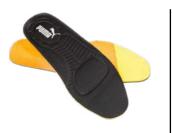

#### evercushion® BA+

This anatomically shaped, moisture regulating footbed has a non-slippery surface. Two layers of foamed polyurethane in different densities guarantee an active cushioning. The heel and ball elevations as well as the support of the longitudinal arch improve the foot's hold. Furthermore they ensure a natural position of the foot, a relief of pressure and muscle stimulation while walking.