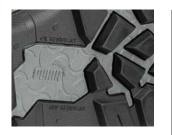

### Rubber outsole SCUFF CAPS EVO

It is obvious that the heavy duty pattern of this hard-wearing, up to 300°C heat resistant HRO rubber outsole has been designed for optimum safety and performance, especially on unsecured grounds.