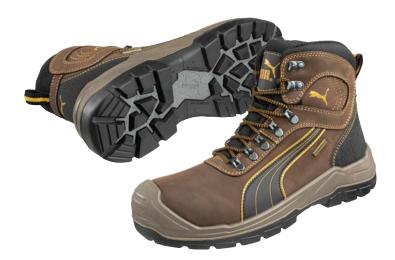

# **PRODUCT DATA SHEET** Art. No. 63.022.0 - **SIERRA NEVADA MID** S3 WR CI HI HRO SRC

| Protection: | fiberglass cap and flexible FAP® midsole |
|-------------|------------------------------------------|
| Phue.       | CORDURA®                                 |

| r tub. | 0011001111           |
|--------|----------------------|
| Upper: | greased full leather |

- Lining: SYMPATEX®
- Footbed: evercushion<sup>®</sup> BA+
- Sole: PU/rubber sole SCUFF CAPS EVO 300°C heat resistant, slip-resistant on unsurfaced grounds, mud-releasing

#### Upper

The upper made of robust full leather which is resistant to abrasion. The smooth and soft material offers more protection from penetrating moisture and is easy to clean.

The SYMPATEX® membrane lining is wind- and waterproof and ensures an excellent moisture management.