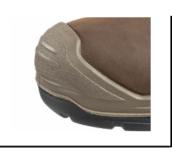

### Rubber outsole SCUFF CAPS EVO

It is obvious that the heavy duty pattern of this hard-wearing, up to 300°C heat resistant HRO rubber outsole has been designed for optimum safety and performance, especially on unsecured grounds.

#### **VOLUME PLUS<sup>48</sup>**

The special shape of the last provides more space to the small toes and the ball of the foot. This extra comfort is available up to size 48.

Scuff Cap

Extra high scuff cap for wearers who kneel a lot during their work.