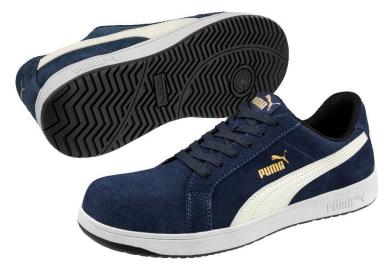

## ICONIC SUEDE NAVY LOW S1PL FSD FO HRO SR

Art. No 64.002.0

**Protection:** fiberglass toe cap and flexible FAP midsole

Plus: idCELL, ROTATION POINT
Upper: High quality suede leather
Lining: BreathActive functional lining

Footbed: evercushion® RELIEF

**Sole:** 300 °C heat resistant rubber outsole with excellently slip

resistant herringbone pattern and idCell

Colour: blue Sizes: 39 - 48

ICONIC SUEDE BLACK LOW 640010

ICONIC SUEDE GREY LOW 640030

### **RUBBER SOLE HERITAGE**

The 300°C heat-resistant rubber outsole has an excellently slip resistant herringbone pattern with optimum grip. The softer rubber midsole grants underfoot cushioning and shock absorption. By increasing the rotation point, friction and thus fatigue are greatly reduced. The wide frame ensures all around perfect stabilization.