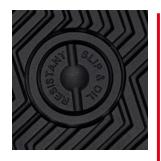

### **RUBBER SOLE HERITAGE**

The 300°C heat-resistant rubber outsole has an excellently slip resistant herringbone pattern with optimum grip. The softer rubber midsole grants underfoot cushioning and shock absorption. By increasing the rotation point, friction and thus fatigue are greatly reduced. The wide frame ensures all around perfect stabilization.