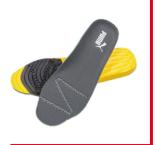

#### **EVERCUSHION® RELIEF**

The contoured evercushion® RELIEF footbed follows the shape of the foot and ensures pressure relief. A specially coordinated arch support enables the foot to be positioned naturally in the shoe and stimulates the muscles while walking. A layer of particularly soft and stable foam guarantees extra cushioning and thus superior shock absorption. Grooves on the underside of the insole ensure that the sole does not slip in the shoe.