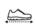

## ICONIC SUEDE NAVY LOW S1PL FSD FO HRO SR

Art. No 64.002.0

**Protection:** fiberglass toe cap and flexible FAP midsole

Plus: idCELL, ROTATION POINT
Upper: High quality suede leather
Lining: BreathActive functional lining

Footbed: evercushion® RELIEF

**Sole:** 300 °C heat resistant rubber outsole with excellently slip

resistant herringbone pattern and idCell

Colour: blue Sizes: 39 - 48

ICONIC SUEDE BLACK LOW 640010

ICONIC SUEDE GREY LOW 640030