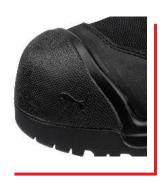

### **HEAVY DUTY SOLE**

The outdoor-inspired sole is meticulously designed to meet the highest safety standards while providing the utmost comfort. Trust in its exceptional oil and slip-resistant octopus pattern, ladder grip and its direct attached Polyurethane midsole to enhance your performance and keep you safe during your job.