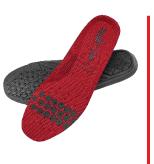

#### **EVERCUSHION® MAX**

Maximum comfort and a perfect fit thanks to the cushioning, breathable and moistureregulating evercushion® MAX footbed. The textile surface is not only non-slip, but also has an antibacterial HYPRO ODOR CONTROL treatment that reliably combats unpleasant odours. The foot receives perfect support from the longitudinal arch support. Pressure points are reduced and stress on feet, ankles and knees is minimized. Support you need for your best performance at work.