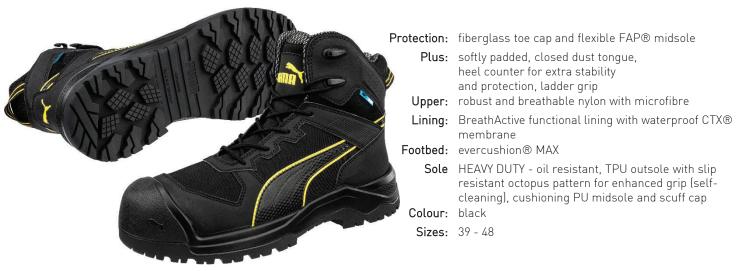

### **HEAVY DUTY SOLE**

The outdoor-inspired sole is meticulously designed to meet the highest safety standards while providing the utmost comfort. Trust in its exceptional oil and slip-resistant octopus pattern, ladder grip and its direct attached Polyurethane midsole to enhance your performance and keep you safe during your job.

#### **EVERCUSHION® MAX**

Maximum comfort and a perfect fit thanks to the cushioning, breathable and moistureregulating evercushion® MAX footbed. The textile surface is not only non-slip, but also has an antibacterial HYPRO ODOR CONTROL treatment that reliably combats unpleasant odours. The foot receives perfect support from the longitudinal arch support. Pressure points are reduced and stress on feet, ankles and knees is minimized. Support you need for your best performance at work.

#### CTX® WATERPROOF MEMBRANE

We use an extremely durable water resistant and breathable high-tech CTX® membrane. Its microporous fabric structure protects feet from stagnant moisture.

www.shoeteq.be