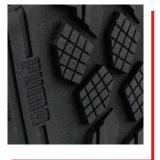

### **HEAVY DUTY SOLE**

The outdoor-inspired sole is meticulously designed to meet the highest safety standards while providing the utmost comfort. Trust in its exceptional oil and slip-resistant octopus pattern, ladder grip and its direct attached Polyurethane midsole to enhance your performance and keep you safe during your job.