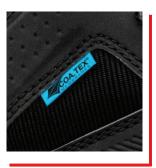

## SCUFF CAP

COA.TEX®

3/\0

COMPOSITE SLIP RESISTANT WATER RESISTANT BIG SIZES

Extra high scuff cap for wearers who kneel a lot during their work.

SHIOE TEQ